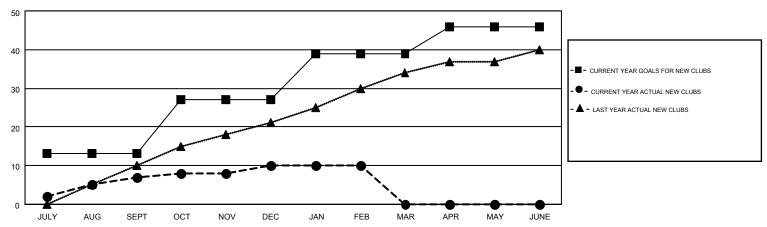

## MONTHLY MEMBERSHIP PROGRESS REPORT

Multiple District 305

Results as of: 2/29/2016

**LOCATION: PAKISTAN** 

GMT CA 6

**V S KUKREJA** 

| Clubs         |                       |           |                  |                  |  |  |
|---------------|-----------------------|-----------|------------------|------------------|--|--|
|               | RESULTS FOR 2015-2016 |           |                  |                  |  |  |
| QUARTER       | NEW CLUB<br>GOAL      | NEW CLUBS | DROPPED<br>CLUBS | NET<br>GAIN/LOSS |  |  |
| JULY/AUG/SEPT | 13                    | 7         | 3                | 4                |  |  |
| OCT/NOV/DEC   | 14                    | 3         | 49               | -46              |  |  |
| JAN/FEB/MAR   | 12                    | 0         | 5                | -5               |  |  |
| APR/MAY/JUNE  | 7                     | 0         | 0                | 0                |  |  |

## GOALS AND ACTUAL NEW CLUBS CUMULATIVE