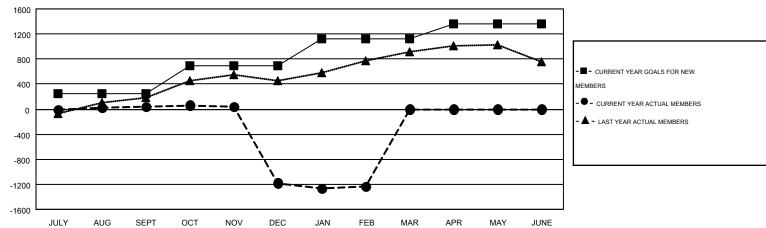

|              | Members               |                    |                               |                    |                  |  |  |  |
|--------------|-----------------------|--------------------|-------------------------------|--------------------|------------------|--|--|--|
|              | RESULTS FOR 2015-2016 |                    |                               |                    |                  |  |  |  |
|              | QUARTER               | NEW MEMBER<br>GOAL | CHARTER AND NEW MEMBERS ADDED | DROPPED<br>MEMBERS | NET<br>GAIN/LOSS |  |  |  |
|              |                       |                    | ADDED                         |                    |                  |  |  |  |
| I            | JULY/AUG/SEPT         | 245                | 451                           | 416                | 35               |  |  |  |
|              | OCT/NOV/DEC           | 445                | 216                           | 1,430              | -1,214           |  |  |  |
|              | JAN/FEB/MAR           | 435                | 133                           | 192                | -59              |  |  |  |
| APR/MAY/JUNE |                       | 235                | 0                             | 0                  | 0                |  |  |  |

## GOALS AND ACTUAL MEMBERS CUMULATIVE

| DROPPED CLUBS: 57  DROPPED MEMBERS |            | 115 CLUBS OF 298 ADDED 1 OR MORE<br>NEW MEMBERS | GENDER DISTRIBUTION  MALE 4,166 (77.13%)  FEMALE 1,235 (22.87%) |       |
|------------------------------------|------------|-------------------------------------------------|-----------------------------------------------------------------|-------|
| DECEASED                           | 8<br>1,206 | ASSESSMENT DATA                                 | FAMILY UNIT MEMBERS                                             | 2,623 |
| OTHER                              | 822        |                                                 | HEAD OF HOUSEHOLD                                               | 809   |
| TOTAL                              | 2,036      |                                                 | NON-HEAD OF HOUSEHOLD                                           | 1,814 |